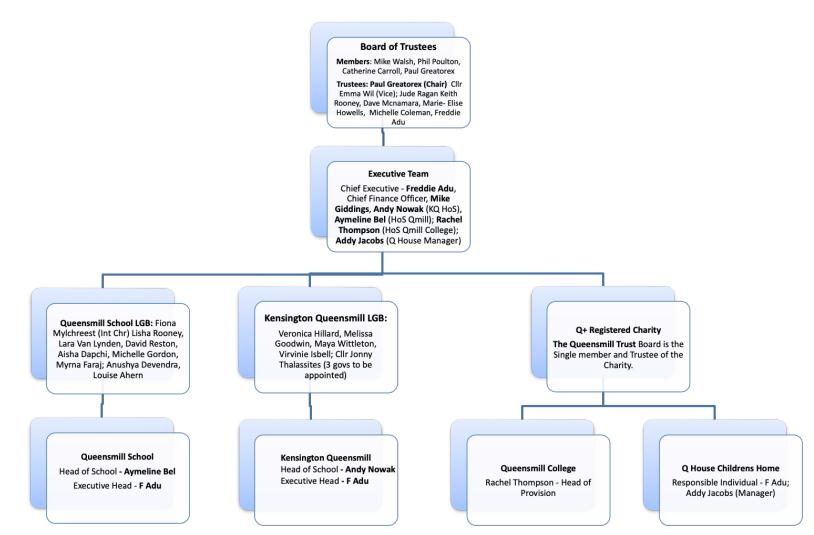

| The Queensmill Trust        |                             |                 |  |                   |        |                     |                                 |          |                     |   |                |   |   |
|-----------------------------|-----------------------------|-----------------|--|-------------------|--------|---------------------|---------------------------------|----------|---------------------|---|----------------|---|---|
|                             |                             |                 |  |                   |        | Members             |                                 |          |                     |   |                |   |   |
|                             |                             |                 |  |                   |        |                     |                                 |          | 1                   |   |                | 1 |   |
| Governance Structure - 2021 |                             |                 |  |                   |        |                     |                                 |          |                     |   |                |   |   |
|                             |                             |                 |  |                   | 1      |                     |                                 |          |                     |   |                |   |   |
|                             |                             |                 |  |                   |        |                     |                                 |          |                     |   |                |   |   |
|                             |                             |                 |  | Board of Trustees |        |                     |                                 |          |                     |   |                |   |   |
|                             |                             |                 |  |                   |        | Tructor             |                                 |          |                     |   |                |   |   |
|                             |                             |                 |  |                   |        | nustee              | :5                              |          |                     |   |                |   |   |
|                             |                             |                 |  |                   |        |                     |                                 |          |                     |   |                |   |   |
|                             |                             |                 |  | •                 |        |                     |                                 | <        |                     | Ţ |                |   |   |
|                             |                             |                 |  |                   |        |                     |                                 |          |                     |   |                |   |   |
|                             |                             |                 |  |                   |        |                     |                                 | j l      |                     |   |                |   |   |
|                             | Education and Standard Sub- |                 |  |                   |        |                     | Audit and Finance Sub-Committee |          |                     |   |                |   |   |
|                             | Committee                   |                 |  |                   |        |                     |                                 |          |                     |   |                |   |   |
|                             |                             |                 |  |                   |        |                     |                                 |          |                     |   |                |   |   |
|                             |                             | 1               |  |                   |        |                     |                                 |          | <u>^</u>            |   |                |   |   |
|                             |                             |                 |  |                   |        |                     |                                 |          |                     |   |                |   |   |
|                             |                             |                 |  |                   |        |                     |                                 |          |                     |   |                |   |   |
| Queensmill School LGB       | Kensington Queens           |                 |  | smill LGB         |        | Link Governor + CEO |                                 |          | Link Governor + CEO |   | CEO            |   |   |
|                             |                             |                 |  |                   |        |                     | Link Governor                   |          |                     |   |                |   |   |
|                             |                             |                 |  |                   |        |                     |                                 |          |                     |   |                |   |   |
| <u>^</u>                    |                             | ^               |  |                   |        |                     |                                 | <b>^</b> |                     |   |                |   | 1 |
|                             |                             |                 |  |                   |        |                     |                                 |          |                     |   |                |   |   |
|                             |                             |                 |  |                   |        |                     |                                 |          |                     |   | Q House        |   |   |
| Queensmill School           |                             | Kensington Quee |  |                   | nemill |                     | Queensmill College              |          | ege                 |   |                |   |   |
| Queensiinii sensori         |                             | Kensington Quee |  |                   |        |                     | Queensiin                       |          | - Concer            |   | Childrens Home |   |   |
|                             |                             |                 |  |                   |        |                     |                                 |          |                     |   |                |   |   |